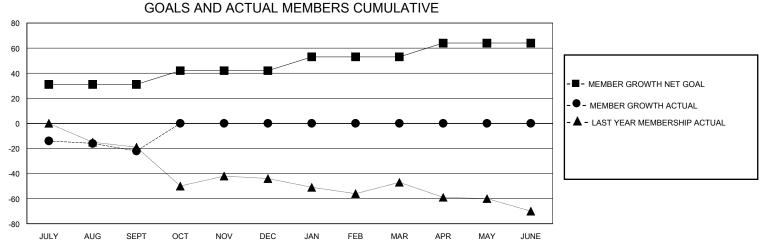

## District 11 B2

Results as of: 9/30/2023

| GMT:                  |               |           | GMT CA        |                       |                         |                         |                                                    |  |
|-----------------------|---------------|-----------|---------------|-----------------------|-------------------------|-------------------------|----------------------------------------------------|--|
|                       | Club          | s         |               | Members               |                         |                         |                                                    |  |
| RESULTS FOR 2023-2024 |               |           |               | RESULTS FOR 2023-2024 |                         |                         |                                                    |  |
| QUARTER               | NEW CLUB GOAL | NEW CLUBS | DROPPED CLUBS | QUARTER MEM           | IBER GROWTH NET<br>GOAL | MEMBER GROWTH<br>ACTUAL | DROPPED<br>MEMBERS ACTUAL<br>(including transfers) |  |
| JULY/AUG/SEPT         | 0             | 0         | 2             | JULY/AUG/SEPT         | 31                      | 17                      | 37                                                 |  |
| OCT/NOV/DEC           | 0             | 0         | 0             | OCT/NOV/DEC           | 11                      | 0                       | 0                                                  |  |
| JAN/FEB/MAR           | 0             | 0         | 0             | JAN/FEB/MAR           | 11                      | 0                       | 0                                                  |  |
| APR/MAY/JUNE          | 1             | 0         | 0             | APR/MAY/JUNE          | 11                      | 0                       | 0                                                  |  |